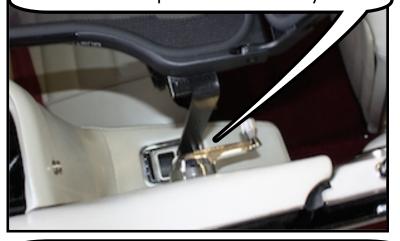

Your wind deflector can be left in place with the top up or down. It also folds flat.

The front brackets are inserted into the Ash Trays in the back seat. Just slide the Ash Tray cover open and insert the front bracket into the front part of the Ash Tray