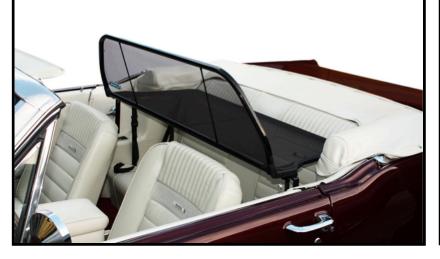

Your wind deflector attaches using 2 front brackets and 2 rear brackets. Each of these brackets are coated in Vinyl so it will not mark your Mustang. The wind deflector is held in place with 4 straps.

Your wind deflector can be left in place with the top up or down. It also folds flat.

The front brackets are inserted into the Ash Trays in the back seat. Just slide the Ash Tray cover open and insert the front bracket into the front part of the Ash Tray