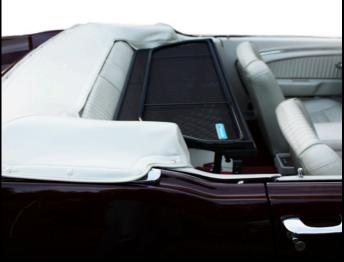

The rear brackets sit on the trim panel in your back seat. The brackets are coated in Vinyl so it will not mark your car. Also the brackets are designed to be used with your boot cover if you choose to.

There are 4 straps that hold your wind deflector down. These straps are attached to the bottom of the rear trim panel.

To store the wind deflector in the trunk remove the thumb screws from the front brackets.