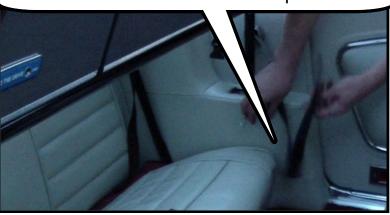

Your wind deflector can be left in place with the top up or down. It also folds flat.

The front brackets are inserted into the Ash Trays in the back seat. Just slide the Ash Tray cover open and insert the front bracket into the front part of the Ash Tray