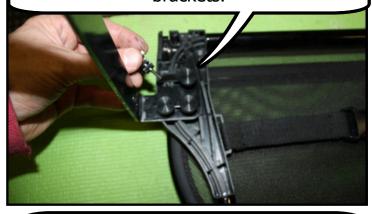

There are 4 straps that hold your wind deflector down. These straps are attached to the bottom of the rear trim panel.

To store the wind deflector in the trunk remove the thumb screws from the front brackets.

Lay the front brackets flat on the bottom of the wind deflector. The two thumb screws will go into the holes on the on the bracket and into the plastic. The other 2 will go into the plastic.

To install the brackets remove the thumbscrews and stand the brackets up. Insert the thumb screws into the holes and tighten. The straight part of the bracket should face towards the rear seat.