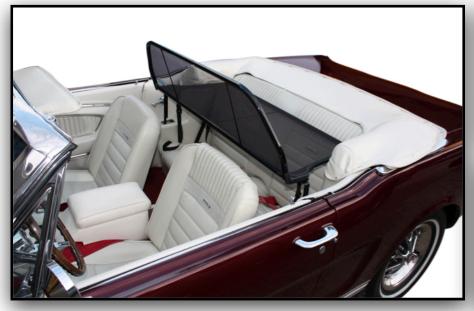

## Install Guide

THIS WIND DEFLECTOR IS FOR YOUR MUSTANGS FROM 1965, 1966, 1967 AND 1968. THIS WIND DEFLECTOR IS DESIGNED TO GO IN AND OUT OF YOUR MUSTANG IN UNDER 30 SECONDS AND REQUIRES NO MODIFICATIONS TO YOUR MUSTANG. THE WIND DEFLECTOR CAN STAY IN PLACE WITH THE TOP UP OR DOWN. THE WIND DEFLECTOR CAN BE STORED IN THE TRUNK WHEN NOT BEING USED.

Your wind deflector attaches using 2 front brackets and 2 rear brackets. Each of these brackets are coated in Vinyl so it will not mark your Mustang. The wind deflector is held in place with 4 straps.

Your wind deflector can be left in place with the top up or down. It also folds flat.

The front brackets are inserted into the Ash Trays in the back seat. Just slide the Ash Tray cover open and insert the front bracket into the front part of the Ash Tray