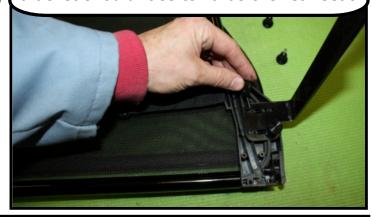

There are 4 straps that hold your wind deflector down. These straps are attached to the bottom of the rear trim panel.

To store the wind deflector in the trunk remove the thumb screws from the front brackets.

Lay the front brackets flat on the bottom of the wind deflector. The two thumb screws will go into the holes on the on the bracket and into the plastic. The other 2 will go into the plastic.

To install the brackets remove the thumbscrews and stand the brackets up. Insert the thumb screws into the holes and tighten. The straight part of the bracket should face towards the rear seat.