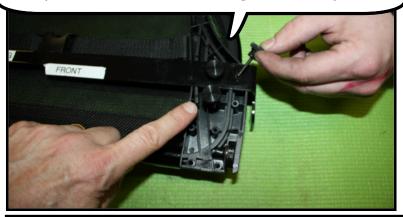

Lay the front brackets flat on the bottom of the wind deflector. The two thumb screws will go into the holes on the on the bracket and into the plastic. The other 2 will go into the plastic.

To install the brackets remove the thumbscrews and stand the brackets up. Insert the thumb screws into the holes and tighten. The straight part of the bracket should face towards the rear seat.