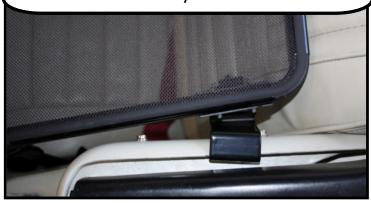

The rear brackets sit on the trim panel in your back seat. The brackets are coated in Vinyl so it will not mark your car. Also the brackets are designed to be used with your boot cover if you choose to.

There are 4 straps that hold your wind deflector down. These straps are attached to the bottom of the rear trim panel.

To store the wind deflector in the trunk remove the thumb screws from the front brackets.