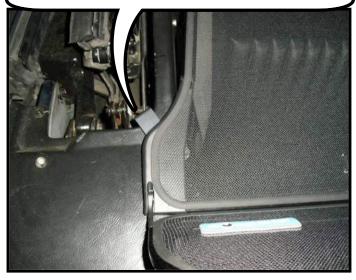

The front brackets will sit on top of the trim panels, as shown in the photo below.

Slide the rear brackets back so that they lock into the trim panel. Tighten the thumb screws on both sides, from the under side of the wind deflector.