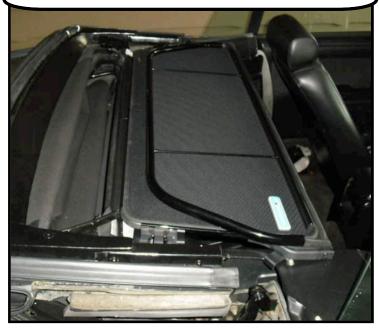

The front brackets will sit on top of the trim panels, as shown in the photo below.

Slide the rear brackets back so that they lock into the trim panel. Tighten the thumb screws on both sides, from the under side of the wind deflector.