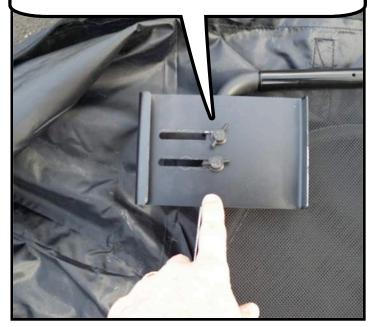

## Mustang 1991 to 1993 Love The Drive Wind Deflector Install Guide

Start by loosening the thumb screws on the rear brackets and sliding the rear brackets out on both sides.

Lay the wind deflector in rear seat area. The front and rear brackets will rest on the trim panel.

The front brackets will sit on top of the trim panels, as shown in the photo below.

Slide the rear brackets back so that they lock into the trim panel. Tighten the thumb screws on both sides, from the under side of the wind deflector.