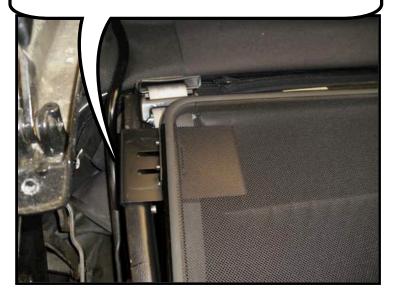

The front brackets will sit on top of the trim panels, as shown in the photo below.

Slide the rear brackets back so that they lock into the trim panel. Tighten the thumb screws on both sides, from the under side of the wind deflector.