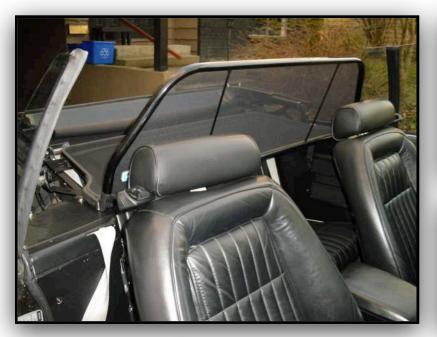

## Mustang 1991 to 1993 Love The Drive Wind Deflector Install Guide

Start by loosening the thumb screws on the rear brackets and sliding the rear brackets out on both sides.

Lay the wind deflector in rear seat area. The front and rear brackets will rest on the trim panel.

The front brackets will sit on top of the trim panels, as shown in the photo below.

Slide the rear brackets back so that they lock into the trim panel. Tighten the thumb screws on both sides, from the under side of the wind deflector.