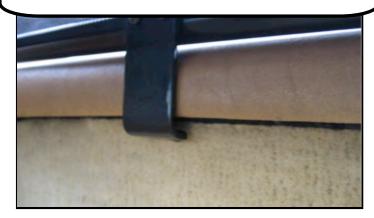

Step 1: Start by placing the wind deflector into the area behind the front seats, on top of the lid. Make sure that it is sitting straight.

The wind deflector is held in place by two latches on each side and two brackets in the back.

Step 2: Make sure that the back brackets are touching the back of the lid. The brackets and latches are coated in a soft plastic so they will not mark or scratch the leather.

The front latches are located on either side of the wind deflector and latch onto the bottom of the convertible top lid.