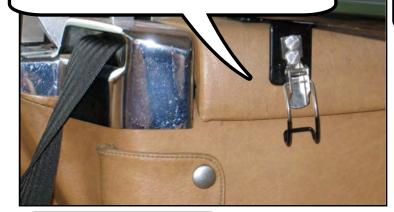

Step 2: Make sure that the back brackets are touching the back of the lid. The brackets and latches are coated in a soft plastic so they will not mark or scratch the leather.

The front latches are located on either side of the wind deflector and latch onto the bottom of the convertible top lid.

Step 3: Make sure that the latch is under the lid and then push up. It is recommended that you hook the latches at the same time.

Step 4: Lift the wind deflector up and you are now ready to LOVE THE DRIVE!