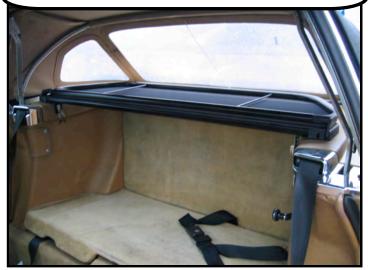

Step 1: Start by placing the wind deflector into the area behind the front seats, on top of the lid. Make sure that it is sitting straight.

The wind deflector is held in place by two latches on each side and two brackets in the back.

Step 2: Make sure that the back brackets are touching the back of the lid. The brackets and latches are coated in a soft plastic so they will not mark or scratch the leather.

The front latches are located on either side of the wind deflector and latch onto the bottom of the convertible top lid.

Step 3: Make sure that the latch is under the lid and then push up. It is recommended that you hook the latches at the same time.

Step 4: Lift the wind deflector up and you are now ready to LOVE THE DRIVE!