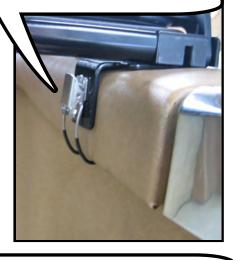

Step 3: Make sure that the latch is under the lid and then push up. It is recommended that you hook the latches at the same time.

Step 4: Lift the wind deflector up and you are now ready to LOVE THE DRIVE!