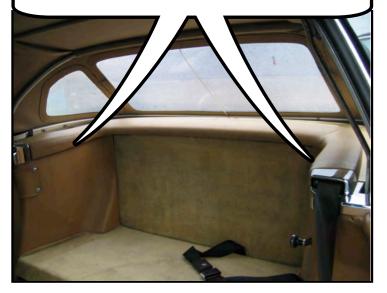

Step 1: Start by placing the wind deflector into the area behind the front seats, on top of the lid. Make sure that it is sitting straight.

The wind deflector is held in place by two latches on each side and two brackets in the back.

Step 2: Make sure that the back brackets are touching the back of the lid. The brackets and latches are coated in a soft plastic so they will not mark or scratch the leather.

The front latches are located on either side of the wind deflector and latch onto the bottom of the convertible top lid.