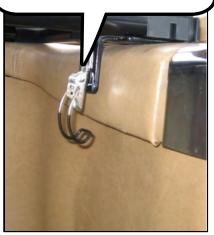

Step 2: Make sure that the back brackets are touching the back of the lid. The brackets and latches are coated in a soft plastic so they will not mark or scratch the leather.

The front latches are located on either side of the wind deflector and latch onto the bottom of the convertible top lid.

Step 3: Make sure that the latch is under the lid and then push up. It is recommended that you hook the latches at the same time.

Step 4: Lift the wind deflector up and you are now ready to LOVE THE DRIVE!