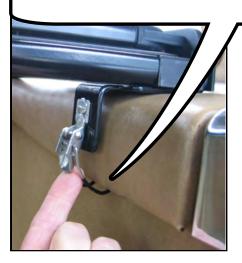

Step 3: Make sure that the latch is under the lid and then push up. It is recommended that you hook the latches at the same time.

Step 4: Lift the wind deflector up and you are now ready to LOVE THE DRIVE!