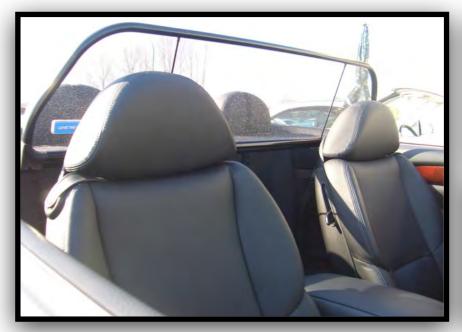

To remove the covers, pull the cover up and back. Behind these covers is a child seat anchoring system that will be used to attach the wind deflector to your convertible.

Next, place the wind deflector so it sits on the rear head rests as shown below. Making sure that the black snap hook straps are behind the back seat head rests.

Once attached the black snap hooks will face towards the back of the car. Pull each snap hook up to lock it in place.

Now attach the black snap hooks to the hole provided from the child seat anchor system on each of the back seat head rests.