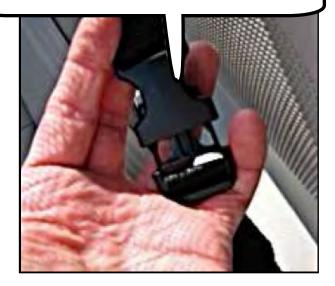

With your free hand push down on the bottom of the rear seat and slide the snap hook in and the down and pull back to attach it to the anchor system. Repeat this step for all four straps.

The black snap hooks are inserted with the snap hook facing down.

Next, attach the four black snap hook straps to the four buckles on the wind deflector.

The two straps in the middle of the back seat attach to the female buckle at the back of the wind deflector. The two outside straps attach to the buckles on each side of the wind deflector.