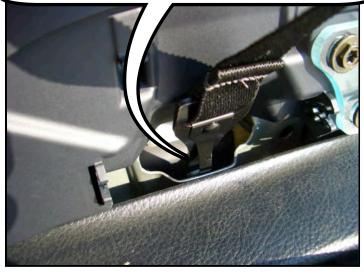

Once attached the black snap hooks will face towards the back of the car. Pull each snap hook up to lock it in place.

Now attach the black snap hooks to the hole provided from the child seat anchor system on each of the back seat head rests.

Next, replace the covers of the back seat head rests.

Now lower the wind deflector into the back seat area. The straps attached to the rear head rests will support the wind deflector. The female buckle will hang down into the back seat area.