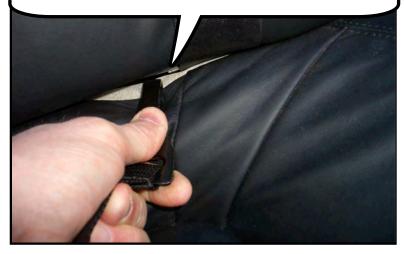

Next you will need to attach the four black snap hooks to the child anchor system in the back seat area. The anchors are located between the top and bottom part of the seat. Look for a small circle child seat logo.

With your free hand push down on the bottom of the rear seat and slide the snap hook in and the down and pull back to attach it to the anchor system. Repeat this step for all four straps.

The black snap hooks are inserted with the snap hook facing down.