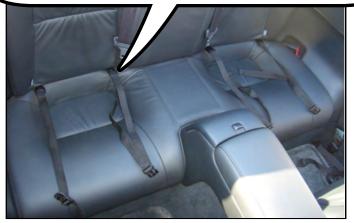

Next you will need to attach the four black snap hooks to the child anchor system in the back seat area. The anchors are located between the top and bottom part of the seat. Look for a small circle child seat logo.