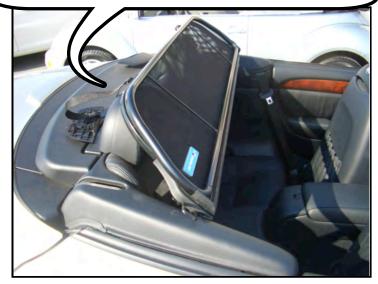

Next, replace the covers of the back seat head rests.

Now lower the wind deflector into the back seat area. The straps attached to the rear head rests will support the wind deflector. The female buckle will hang down into the back seat area.

Next you will need to attach the four black snap hooks to the child anchor system in the back seat area. The anchors are located between the top and bottom part of the seat. Look for a small circle child seat logo.