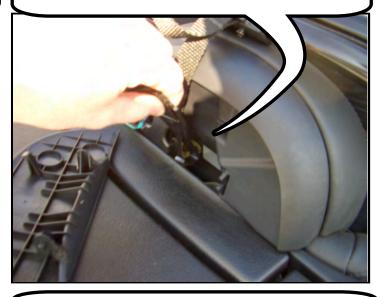

Next you will need to attach the four black snap hooks to the child anchor system in the back seat area. The anchors are located between the top and bottom part of the seat. Look for a small circle child seat logo.

With your free hand push down on the bottom of the rear seat and slide the snap hook in and the down and pull back to attach it to the anchor system. Repeat this step for all four straps.

The black snap hooks are inserted with the snap hook facing down.