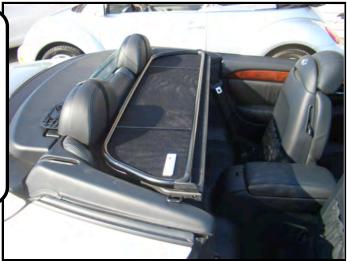

Next, attach the four black snap hook straps to the four buckles on the wind deflector.

The two straps in the middle of the back seat attach to the female buckle at the back of the wind deflector. The two outside straps attach to the buckles on each side of the wind deflector.