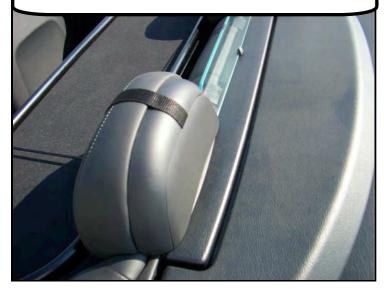

To remove the covers, pull the cover up and back. Behind these covers is a child seat anchoring system that will be used to attach the wind deflector to your convertible.

Next, place the wind deflector so it sits on the rear head rests as shown below. Making sure that the black snap hook straps are behind the back seat head rests.