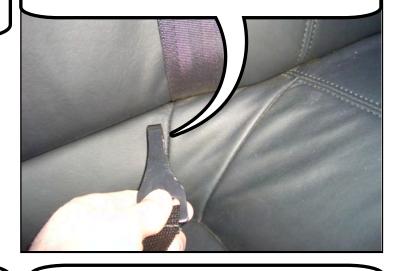

With your free hand push down on the bottom of the rear seat and slide the snap hook in and the down and pull back to attach it to the anchor system. Repeat this step for all four straps.

The black snap hooks are inserted with the snap hook facing down.