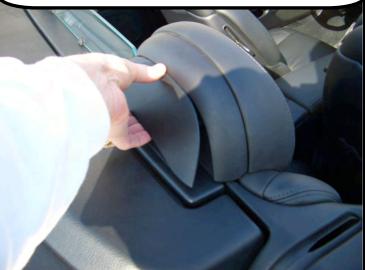

To remove the covers, pull the cover up and back. Behind these covers is a child seat anchoring system that will be used to attach the wind deflector to your convertible.

Next, place the wind deflector so it sits on the rear head rests as shown below. Making sure that the black snap hook straps are behind the back seat head rests.

Once attached the black snap hooks will face towards the back of the car. Pull each snap hook up to lock it in place.

Now attach the black snap hooks to the hole provided from the child seat anchor system on each of the back seat head rests.