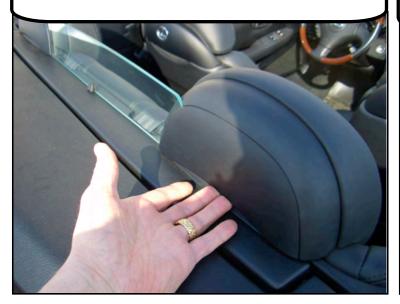

We have our video install guides on our website and on youtube.com also feel free to call or email us if you have any questions 1-855-457-5683 information@lovethedrive.com

Start by putting your top down. Then remove both of the covers behind the back seat head rests.

To remove the covers, pull the cover up and back. Behind these covers is a child seat anchoring system that will be used to attach the wind deflector to your convertible.

Next, place the wind deflector so it sits on the rear head rests as shown below. Making sure that the black snap hook straps are behind the back seat head rests.