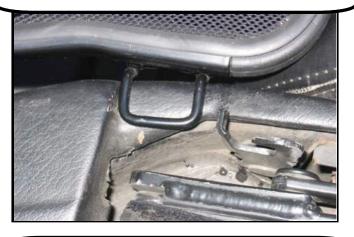

Place the wind deflector into the back seat of your convertible.

Place the rear bracket behind the dip in the trim panel. Then repeat on the other side.

The wire hook when pulled out, will rest on the trim panel just above the seat belt near the front seats.

Direct the wire bracket into the space behind the seat belt.

Close the top cover lid to hold the black hooks in place.

Pull the wire bracket back and forward, then lower it to line up with the space beside the seat belt.