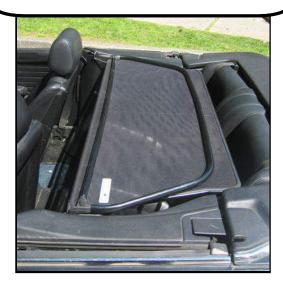

Place the wind deflector into the back seat of your convertible.

Place the rear bracket behind the dip in the trim panel. Then repeat on the other side.

The wire hook when pulled out, will rest on the trim panel just above the seat belt near the front seats.