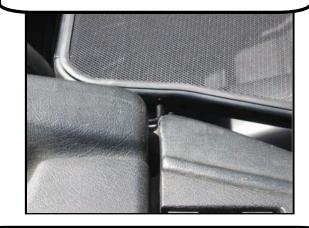

Place the wind deflector into the back seat of your convertible.

Place the rear bracket behind the dip in the trim panel. Then repeat on the other side.

The wire hook when pulled out, will rest on the trim panel just above the seat belt near the front seats.

Direct the wire bracket into the space behind the seat belt.

Close the top cover lid to hold the black hooks in place.

Pull the wire bracket back and forward, then lower it to line up with the space beside the seat belt.