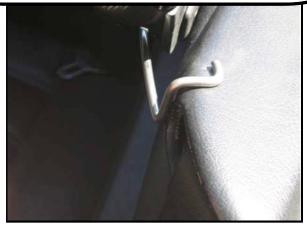

Place the wind deflector into the back seat of your convertible.

Place the rear bracket behind the dip in the trim panel. Then repeat on the other side.

The wire hook when pulled out, will rest on the trim panel just above the seat belt near the front seats.

Direct the wire bracket into the space behind the seat belt.

Close the top cover lid to hold the black hooks in place.

Pull the wire bracket back and forward, then lower it to line up with the space beside the seat belt.