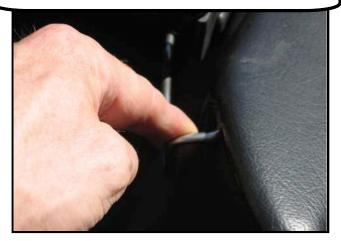

Direct the wire bracket into the space behind the seat belt.

Close the top cover lid to hold the black hooks in place.

Pull the wire bracket back and forward, then lower it to line up with the space beside the seat belt.