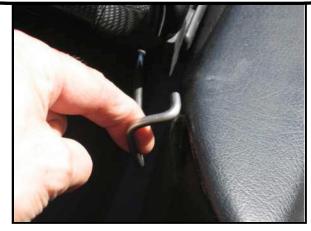

Direct the wire bracket into the space behind the seat belt.

Close the top cover lid to hold the black hooks in place.

Pull the wire bracket back and forward, then lower it to line up with the space beside the seat belt.

Repeat on the other side and you are ready to Love The Drive.

If you have any questions or comments please call 1-855-457-5683 or email information@lovethedrive.com www.lovethedrive.com