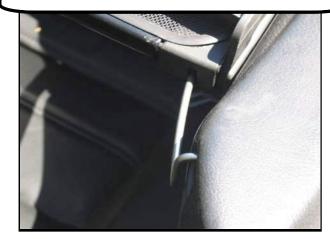

Place the wind deflector into the back seat of your convertible.

Place the rear bracket behind the dip in the trim panel. Then repeat on the other side.

The wire hook when pulled out, will rest on the trim panel just above the seat belt near the front seats.

Direct the wire bracket into the space behind the seat belt.

Close the top cover lid to hold the black hooks in place.

Pull the wire bracket back and forward, then lower it to line up with the space beside the seat belt.