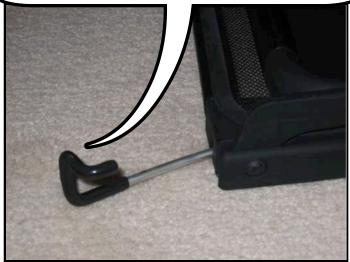

## BMW 3 Series (E30) 318, 320, 325 1987 to 1992 Love The Drive Wind Deflector Install Guide

Start by putting your top down and leaving your lid up. Pull out the wire brackets from the closed position on both ends of the wind deflector.

Place the wind deflector into the back seat of your convertible.

Place the rear bracket behind the dip in the trim panel. Then repeat on the other side.

The wire hook when pulled out, will rest on the trim panel just above the seat belt near the front seats.

Direct the wire bracket into the space behind the seat belt.

Close the top cover lid to hold the black hooks in place.

Pull the wire bracket back and forward, then lower it to line up with the space beside the seat belt.