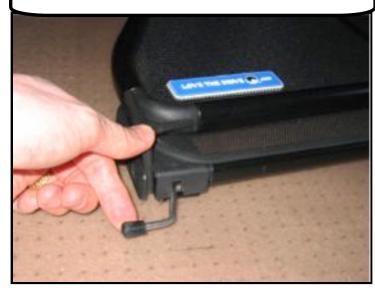

## BMW 3 Series (E36) 1993 to 1999 Love The Drive Wind Deflector Install Guide

Start by putting your top down and leaving your lid up. Make sure the black hooks are facing up.

Pull out the wire bracket from the closed position.

The wire hook once pulled out will rest on the trim panel.

Making sure that both of the black hooks are attached to the trim panel, close the top cover lid to hold the black hooks in place.

Pull the wire bracket back and lower it to line up with the hole in the trim panel.