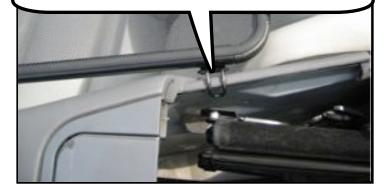

The wire hook once pulled out will rest on the trim panel.

Making sure that both of the black hooks are attached to the trim panel, close the top cover lid to hold the black hooks in place.

Pull the wire bracket back and lower it to line up with the hole in the trim panel.

Release the wire bracket so it enters the hole. Now repeat on the other side and you are now ready to Love The Drive!

If you have any questions or comments please call 1-855-457-5683 or email information@lovethedrive.com www.lovethedrive.com