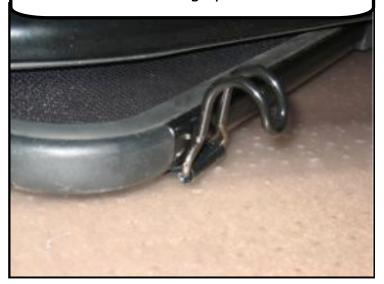

## BMW 3 Series (E36) 1993 to 1999 Love The Drive Wind Deflector Install Guide

Start by putting your top down and leaving your lid up. Make sure the black hooks are facing up.

Pull out the wire bracket from the closed position.

From one side of your car, lower the wind deflector into the back seat area of your convertible.

Align the black hooks, at the rear of the wind deflector so that they hook onto the quarter trim panel, the area covered by the top lid.

The wire hook once pulled out will rest on the trim panel.

Making sure that both of the black hooks are attached to the trim panel, close the top cover lid to hold the black hooks in place.

Pull the wire bracket back and lower it to line up with the hole in the trim panel.