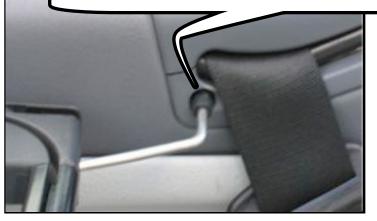

## BMW 3 Series (E36) 1993 to 1999 Love The Drive Wind Deflector Install Guide

Start by putting your top down and leaving your lid up. Make sure the black hooks are facing up.

Pull out the wire bracket from the closed position.

The wire hook once pulled out will rest on the trim panel.

Making sure that both of the black hooks are attached to the trim panel, close the top cover lid to hold the black hooks in place.

Pull the wire bracket back and lower it to line up with the hole in the trim panel.