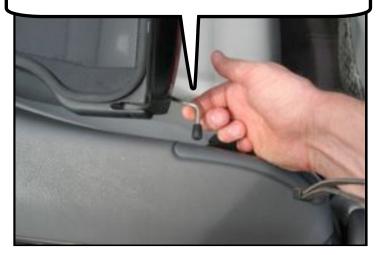

Release the wire bracket so it enters the hole. Now repeat on the other side and you are now ready to Love The Drive!

If you have any questions or comments please call 1-855-457-5683 or email information@lovethedrive.com www.lovethedrive.com