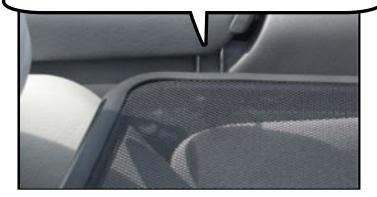

From one side of your car, lower the wind deflector into the back seat area of your convertible.

Align the black hooks, at the rear of the wind deflector so that they hook onto the quarter trim panel, the area covered by the top lid.