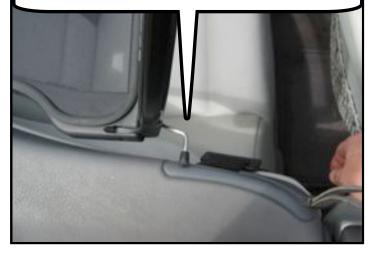

The wire hook once pulled out will rest on the trim panel.

Making sure that both of the black hooks are attached to the trim panel, close the top cover lid to hold the black hooks in place.

Pull the wire bracket back and lower it to line up with the hole in the trim panel.

Release the wire bracket so it enters the hole. Now repeat on the other side and you are now ready to Love The Drive!

If you have any questions or comments please call 1-855-457-5683 or email information@lovethedrive.com www.lovethedrive.com